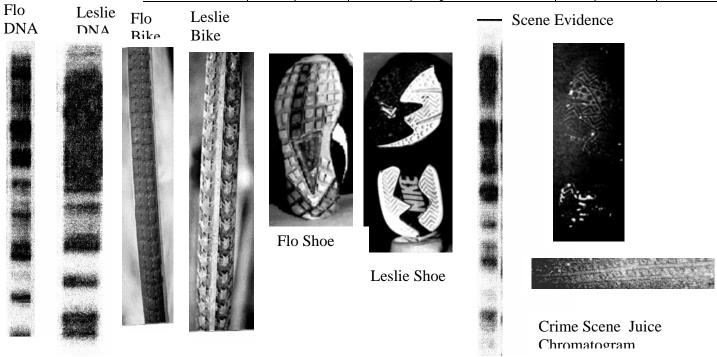

## Sample Crime Scene 2 Prank

Working after school one day, Dr. Robertson, Science Olympiad B Coach extraordinar was filling the bottles of mixed chemicals used for teaching Crime Busters when the office called over the intercom to come to the office because the principal needed some help filling out some forms. Dr Robertson did not expect to be gone long & as it was after school, did not lock the door. Upon returning, Dr Robertson found all the labels torn off the bottles & a note in pencil saying "You think you are so smart, see if you can figure this out." Dr. Robertson had just caught 2 students cheating & it was assumed this was what the note referred to. Dr. Robertson looked out a window & saw a student hurriedly riding a bike away, while constantly looking back. Dr. Robertson could not tell who the student was. The student was not paying attention ahead & crashed the bike into bramble bushes. The police were thus able to obtain footprints, tire tracks, & DNA. The

police also found a puddle of juice & some pieces of plastic on the floor in Dr. Robertson's room.

| Vial  | Chemicals | Flo | Leslie | 1 |             | Type | Flo | Leslie | Neither |
|-------|-----------|-----|--------|---|-------------|------|-----|--------|---------|
|       |           |     |        |   |             |      |     |        |         |
| 1     |           |     |        |   | 1           |      |     |        |         |
|       |           |     |        |   |             |      |     |        |         |
| 2     |           |     |        |   | 2           |      |     |        |         |
|       |           |     |        |   |             |      | X   | X      | X       |
| 3     |           |     |        |   | 3 Flo       |      |     |        |         |
|       |           |     |        |   |             |      | X   | X      | X       |
| 4     |           |     |        |   | 4 Les       |      |     |        |         |
|       |           |     |        |   |             |      |     |        |         |
| 5     |           |     |        |   | Bike Track  |      |     |        |         |
|       |           | X   | X      | X |             |      |     |        |         |
| 6 Flo |           |     |        |   | Foot Print  |      |     |        |         |
|       |           | X   | X      | X |             |      |     |        |         |
| 7 Les |           |     |        |   | DNA         |      |     |        |         |
|       |           |     |        |   |             |      |     |        |         |
| Inice | 1         |     |        |   | Perpetrator |      |     |        |         |