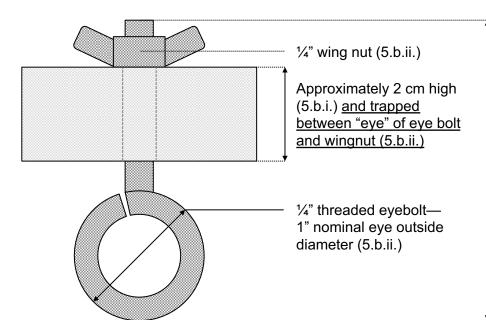

## Loading Block Assembly (Side View)

Minimum 2 1/4" length to maximum 4 1/2" length (5.b.ii.)

Total combined mass of Loading Block, eyebolt & wingnut, chain & S-hook, and five-gallon plastic bucket **may not exceed 1.5 kg** (5.b.v.)