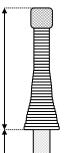

## Loading Block Assembly (Side View)

Minimum 2 1/4" length to maximum 4 1/2" length (5.b.ii.)

Total combined mass of Loading Block, eyebolt & wingnut, chain & S-hook, and five-gallon plastic bucket **may not exceed 1.5 kg** (5.b.v.)