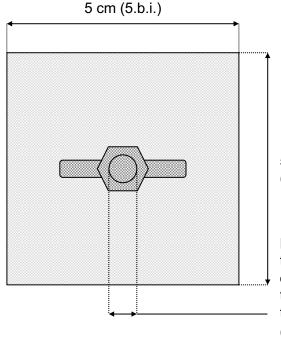

## Loading Block Assembly (Top View)

5 cm (5.b.i.)

Drill hole no larger than 8 mm in center of 5 cm by 5 cm face to accommodate ¼" threaded eyebolt (5.b.i.)